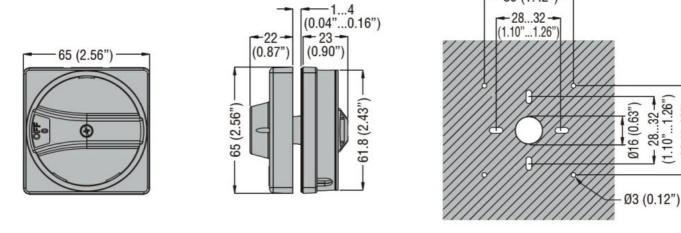

|
|                                              | min | °C | -40                                           |
|                                              | max | °C | +70                                           |
| Max altitude                                 |     | m  | 3000                                          |
| Resistance & Protection                      |     |    |                                               |
| Frontal IP degree                            |     |    | IP65                                          |
| Pollution degree                             |     |    | 3                                             |
|                                              |     |    |                                               |

Dimensions



## Certifications and compliance

## Compliance

| Compliance     |                                           |
|----------------|-------------------------------------------|
|                | CSA C22.2                                 |
|                | IEC/EN 60947-1                            |
|                | IEC/EN 60947-3                            |
|                | UL508                                     |
|                | UL98                                      |
| Certifications |                                           |
|                | CCC                                       |
|                | cULus according to UL508 / CSA C22.2 n°14 |
|                | cULus according to UL98 / CSA C22.2 n°4   |
|                |